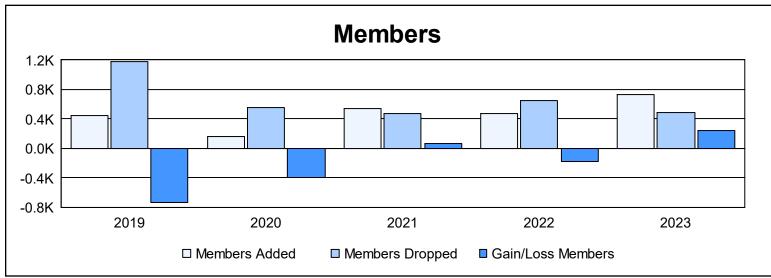

District 382 As of June 2023 Cumulative

| Year      | New<br>Clubs | Dropped<br>Clubs | Gain/<br>Loss<br>Clubs | New<br>Members | Charter<br>Members | Reinstate<br>Members | Transfer<br>Members | Total<br>Member<br>Added | Total<br>Members<br>Dropped | Gain/<br>Loss<br>Members |
|-----------|--------------|------------------|------------------------|----------------|--------------------|----------------------|---------------------|--------------------------|-----------------------------|--------------------------|
| 2018-2019 | 0            | 9                | -9                     | 209            | 124                | 66                   | 46                  | 445                      | 1,173                       | -728                     |
| 2019-2020 | 0            | 20               | -20                    | 3              | 56                 | 77                   | 24                  | 160                      | 561                         | -401                     |
| 2020-2021 | 0            | 1                | -1                     | 347            | 56                 | 115                  | 22                  | 540                      | 472                         | 68                       |
| 2021-2022 | 0            | 2                | -2                     | 315            | 59                 | 53                   | 47                  | 474                      | 648                         | -174                     |
| 2022-2023 | 0            | 1                | -1                     | 579            | 44                 | 46                   | 64                  | 733                      | 486                         | 247                      |
| Average   | 0            | 7                | -7                     | 291            | 68                 | 71                   | 41                  | 470                      | 668                         | -198                     |